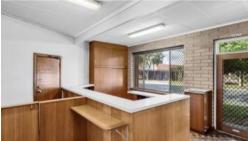

## WESTERN SUBURBS WORKSHOP & OFFICES

**CORNER LOCATION** 

- Reception area, air conditioned
- Two offices
- Large office/storage area
- Two internal storage areas
- Large Workshop
- Kitchenette
- Two Toilets
- Shed
- Gated external storage area
- Open yard 338sqm approx. with gated access from Dixon & Hardy Streets