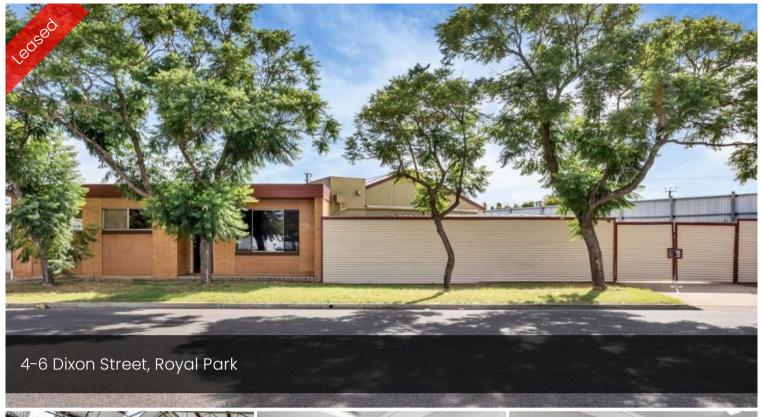

## WESTERN SUBURBS WORKSHOP & OFFICES

**CORNER LOCATION** 

- Reception area, air conditioned
- Two offices
- Large office/storage area
- Two internal storage areas
- Large Workshop
- Kitchenette
- Two Toilets
- Shed
- Gated external storage area
- Open yard 338sqm approx. with gated access from Dixon & Hardy Streets