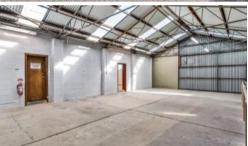

## WESTERN SUBURBS WORKSHOP & OFFICES

**CORNER LOCATION** 

- Reception area, air conditioned
- Two offices
- Large office/storage area
- Two internal storage areas
- Large Workshop
- Kitchenette
- Two Toilets
- Shed
- Gated external storage area
- Open yard 338sqm approx. with gated access from Dixon & Hardy Streets