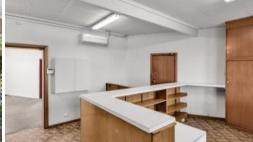

## WESTERN SUBURBS WORKSHOP & OFFICES

**CORNER LOCATION** 

- Reception area, air conditioned
- Two offices
- Large office/storage area
- Two internal storage areas
- Large Workshop
- Kitchenette
- Two Toilets
- Shed
- Gated external storage area
- Open yard 338sqm approx. with gated access from Dixon & Hardy Streets