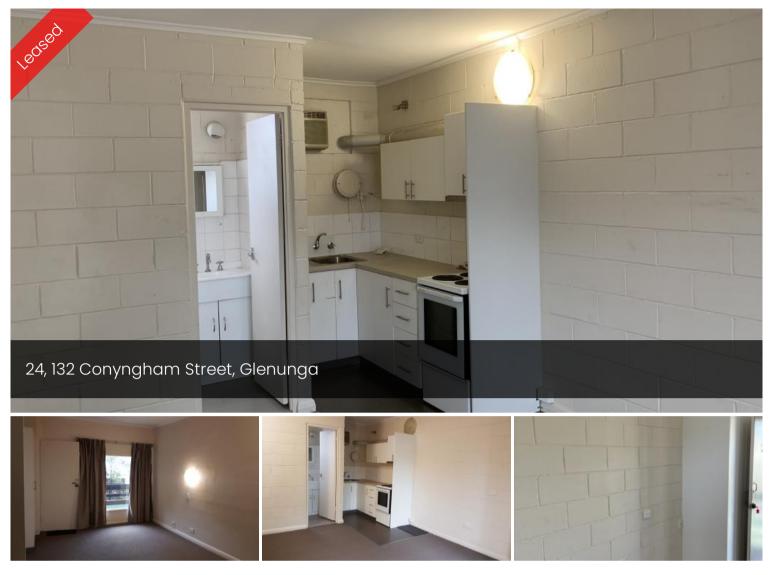

## NEAT STUDIO IN CENTRAL LOCATION

Conveniently located to shopping, cafes, transport, Glenunga International High School and the CBD

- Kitchen with cabinetry storage, sink, stove with oven
- Open Plan Bedroom/Living area, carpeted
- Bathroom shower, toilet & hand basin
- Storage built-in Cupboard
- Air conditioner
- Freshly painted
- New carpet
- Gated entry to group and rear parking area

First level studio unit consisting of open plan Bedroom/Living area, with adjoining galley kitchen, and bathroom.

-No onsite laundry

Available Now

🛱 | 📇 | 🚓 |

Price \$310 PER WEEK Property Type Rental Property ID 446