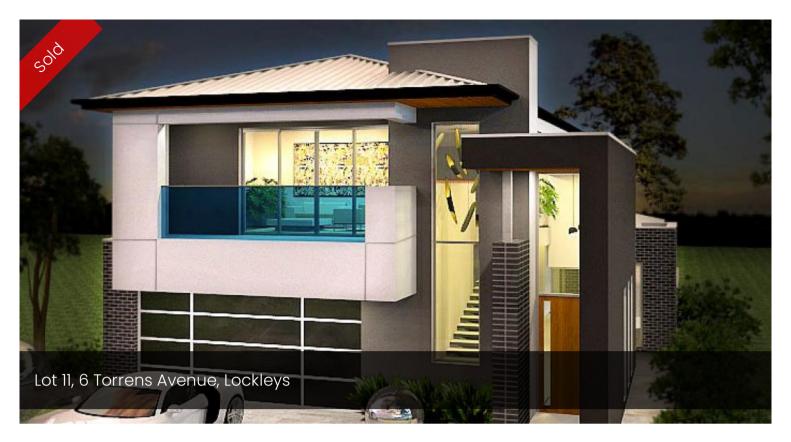

If considering to build, plans are available for viewing of a beautifully designed home. This home is thoughtfully appointed, combining practicality & convenience for your growing family. It offers over 445sqm of living space, air conditioning, timber floors and an abundance of storage.

## **Ground Floor**

- Kitchen with walk-in pantry, breakfast bar & quality appliances
- Spacious open plan Living and Dining
- Master bedroom with walk in wardrobe & en suite
- Study
- Guest toilet/powder room
- Outdoor Entertaining area from dining

## First Level

- 3 Bedrooms with Built in robes
- Fn suite
- Full bathroom with double basins, separate bath & shower
- Separate toilet with basin/vanity
- Lounge/Upstairs retreat opening to balcony
- Bar with retractable doors
- \*Price listed for land only