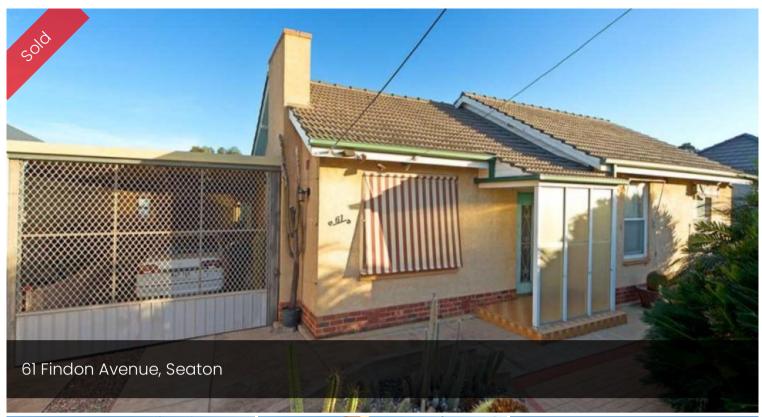

## Great Sized Allotment!

- Kitchen Dining
- Separate Lounge
- 3 Bedrooms
- 1 Bathroom
- Large Laundry
- Large Carport
- Lock up Garage
- Frontage 22.85m approx
- Rear 15.22m approx
- 669 Sqm approx.
- Loads of Potential!

Conveniently positioned to shopping, transport & schools.

The above information provided has been furnished to us by the vendor/s. We have not verified whether or not that information is accurate and do not have any belief in one way or the other in its accuracy. We do not accept any responsibility to any person for its

## △ 3 △ 1 △ 4 🖸 669 m2

Price SOLD

Property Type Residential

Property ID 337

Land Area 669 m2

Agent Details

Rob Mackenzie - 0412 112 312

Office Details