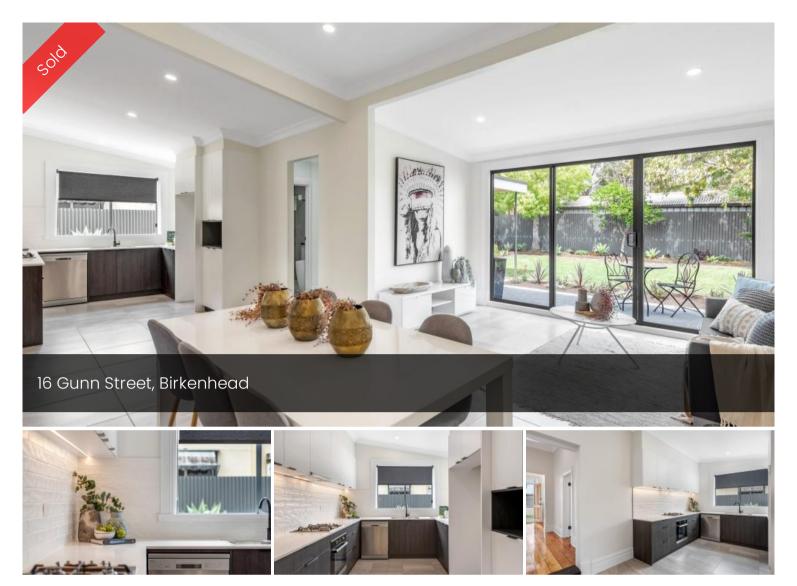

## SUPERBLY PRESENTED

Move Straight In and Start Living in Style!

This beautiful home has been carefully renovated and refurbished. Offering fresh neutral tones throughout, open plan living, polished floor boards, new carpet in bedrooms, and light and bright living space.

- Open plan Kitchen Living & Dining
- New Kitchen with stone benchtops, dishwasher
- Separate Lounge
- Three Bedrooms, new carpet
- Beautiful Bathroom, large shower & free-standing bath
- Laundry with direct outside access
- Storage & Linen Cupboard
- Split System Air Conditioning
- Polished timber floors