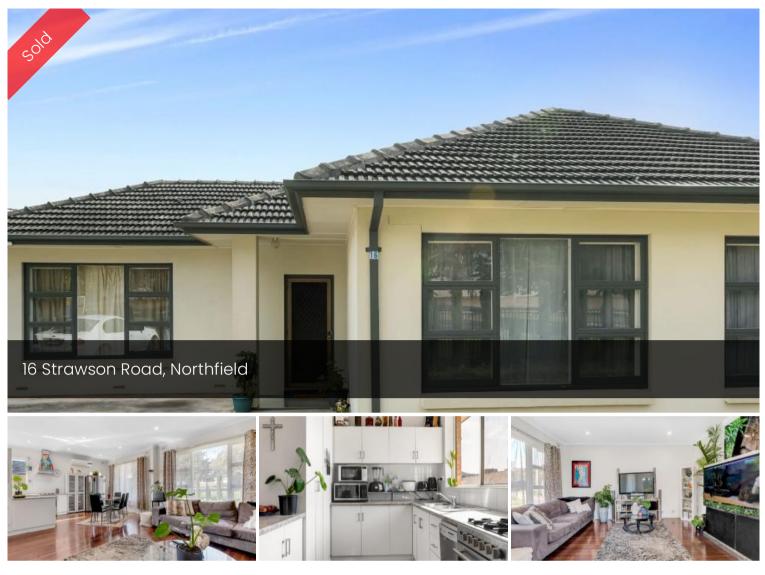

## Neat Family Home on Large Allotment!

- Open plan Living Dining
- Kitchen with dishwasher, pantry & breakfast bar
- 3 Bedrooms
- Renovated Bathroom
- Shower & Heat control panel for water temperature
- Second toilet off Laundry
- Air conditioning, gas heater
- Polished floorboards
- Laundry with outside access & second toilet
- Outdoor entertainment area
- Good sized rear yard with paved & lawn areas
- Secure parking, lock up garage
- Ample off-street parking

## 🛱 3 🖺 1 🚓 6 🗖 680 m2

| Price         |             |
|---------------|-------------|
| Price         | SOLD        |
| Property Type | Residential |
| Property ID   | 319         |
| Land Area     | 680 m2      |

## Office Details

ROB MACKENZIE REAL ESTATE 0412112312

Allotment size: 680sqm approx. Frontage 20.4m Depth 34.0 m

Convenient to LJ Lewis Reserve & Dog Park, Schools, and transport

Inspection by Appointment. Contact Rob Mackenzie 0412112312 e: rob@robmackenzie.com.au RLA 241376