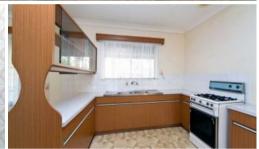

## **Great Family Home!**

Large Allotment - 20m frontage!

- Kitchen Dining
- Separate Lounge
- 4 Bedrooms
- Air Conditioning
- 1 Bathroom
- Laundry
- Large Rear Veranda
- Security Blinds
- Lock up Carport
- Lock up Garage
- Work sheds
- Great sized allotment 609sqm approx.
- Solid Brick Construction