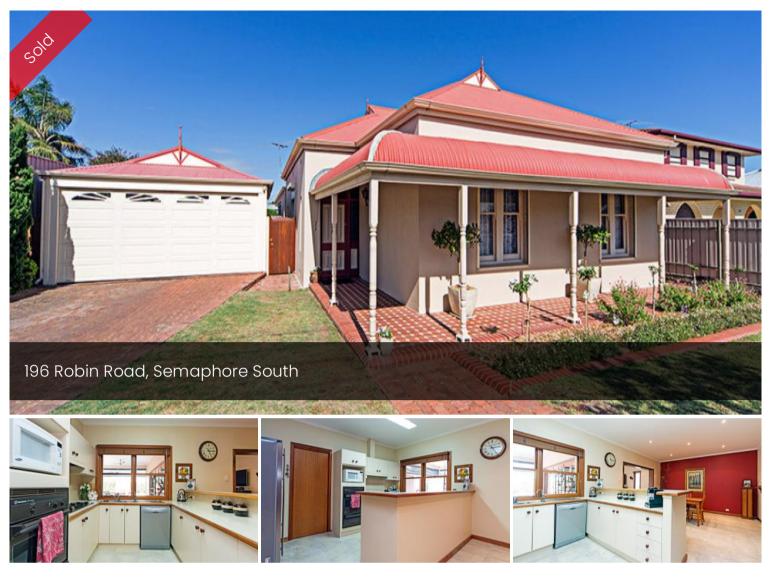

## \*SOLD - Superb Family Home -1920's Return Verandah Villa!

- Open plan Kitchen & Dining
- Large Family Room facing onto the outdoor entertaining area
- Separate Lounge
- 3-4 Bedrooms Main with En suite & walk in robe
- Built in robes in 2nd & 3rd bedroom
- Separate Bathroom
- Air conditioning
- Laundry with Linen & 3rd toilet
- Large undercover Outdoor Entertaining area
- Café Blinds for year round comfort
- Heated Outdoor Spa
- Large Rumpus Room with bar
- Paved outdoor areas
- Great sized rear yard

## Office Details

ROB MACKENZIE REAL ESTATE 0412112312

- Double Carport with auto panel lift doors
- Large Storage Shed
- Solar
- Land 733 sqm approx
- Living Area 223 sqm approx
- Conveniently positioned to public transport, schools, the beach & Semaphore Road