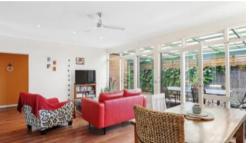

Great layout with open plan living adjoining the outdoor entertaining area, plus separate front courtyard and secure parking.

- Tidy kitchen with gas stove and dishwasher
- Open plan Lounge and Dining opening to Outdoor Entertaining Area
- Two bedrooms, both with built-in robes & fans
- Bathroom with bath, shower & vanity