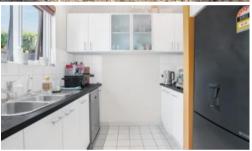

Great layout with open plan living adjoining the outdoor entertaining area, plus separate front courtyard and secure parking.

- Tidy kitchen with gas stove and dishwasher
- Open plan Lounge and Dining opening to Outdoor Entertaining Area
- Two bedrooms, both with built-in robes & fans
- Bathroom with bath, shower & vanity