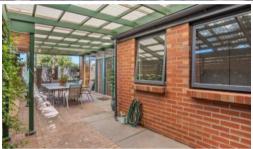

Great layout with open plan living adjoining the outdoor entertaining area, plus separate front courtyard and secure parking.

- Tidy kitchen with gas stove and dishwasher
- Open plan Lounge and Dining opening to Outdoor Entertaining Area
- Two bedrooms, both with built-in robes & fans
- Bathroom with bath, shower & vanity