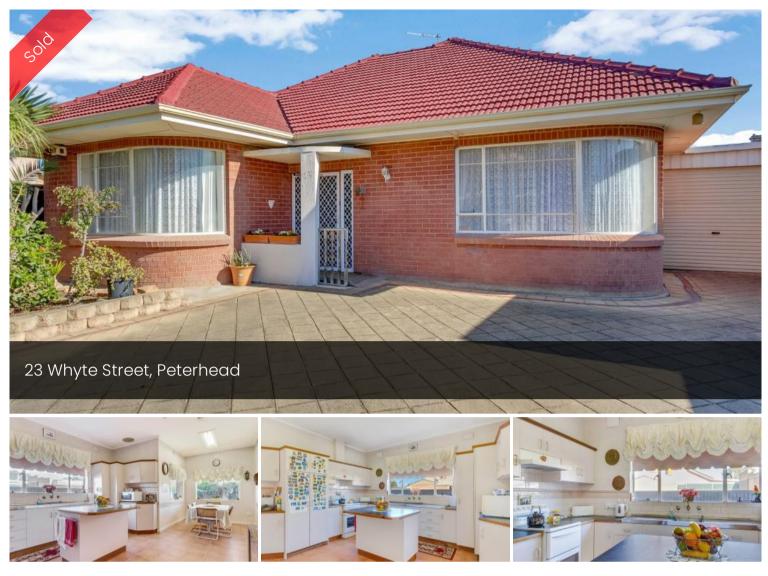

## NEAT FAMILY HOME!

This well loved home is a great opportunity for you to secure your place for the future.

- Kitchen with Dining Area
- 3 Bedrooms, main with built in robe
- Good sized Lounge
- Polished Floor Boards
- Bathroom with full bath & separate shower
- Separate Toilet
- Laundry
- Rear undercover entertaining area
- Ceiling Fans and air conditioning unit
- Dual length Carport with roller door + off street parking
- Shed & Rainwater Tank
- Large separate rumpus room at rear
- Good sized rear yard

₿3 ┣1 Ⴥ4

PriceSOLDProperty TypeResidentialProperty ID213

Agent Details

Rob Mackenzie - 0412 112 312

Office Details

ROB MACKENZIE REAL ESTATE 0412112312

Situated between beach and Port precinct, Semaphore shops and cafes. Proximity to schools, transport and just a 550m walk to Peterhead Train Station.