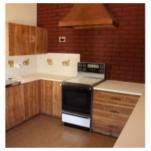

## Available Now!

This is a good sized home original in condition and neat and tidy.

The home consists of a large neat kitchen and dining, separate lounge, 2 good sized bedrooms, air conditioning, bathroom with spa bath, large laundry, automatic window roller doors and great sized back yard with a workshop/shed.